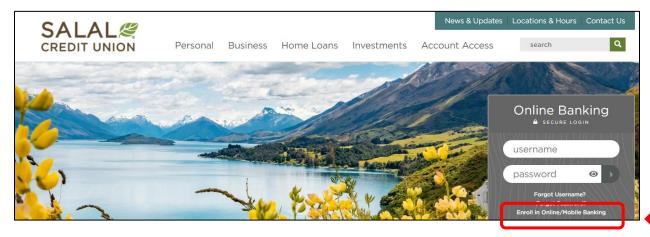

# **Enroll in Online Banking**

Go to our homepage at **SalalCU.org** and find the Online Banking login box on the upper right. Click **Enroll in Online/Mobile Banking**.