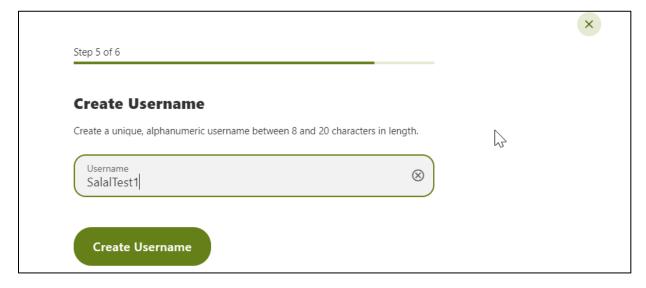

### **Create Username**

Enter a unique username in the text box, it must be alphanumeric between 8 to 20 characters in length and then click the **Create Username** button.

1872 THE RESELLECT INCIDENT IS SECURING A CONTRACT OF RESELLECT INTRODUCED IN SECURIOR SECURIOR AND LITTLE BRIDGING IS THE RESELLECT.