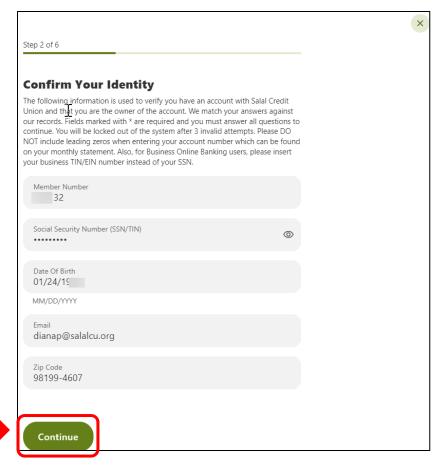

# Enter Identifying Information

Enter your information to confirm your identity. This information must match what Salal currently has on file for you. Once completed, click the green **Continue** button.