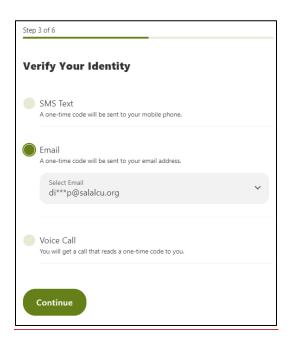

# **Verify Your Identity**

Select the method you want to receive your one-time passcode to verify your identity and click continue. The code will go to the phone or email we have on file for you. Once the code is received input it on the next page and click **Verify**.