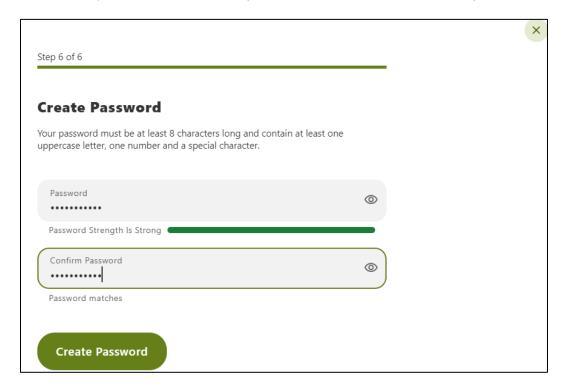

#### **Create Password**

Next, you will create a new password. Your new password must be at least eight (8) characters in length and contain at least:

- One lowercase letter
- One uppercase letter
- One number
- One special character

Note: Your password cannot contain your member number or Social Security number.