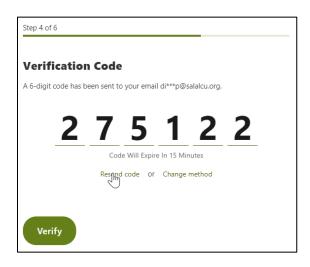

# **Verify Your Identity**

Select the method you want to receive your one-time passcode to verify your identity and click continue. The code will go to the phone or email we have on file for you. Once the code is received input it on the next page and click **Verify**.