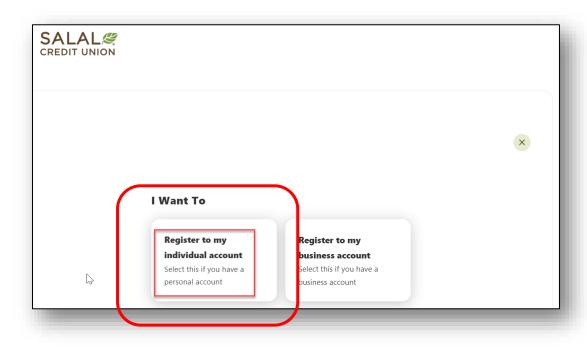

800.562.5515 • SalalCU.org

# Enroll in Digital Banking - Desktop

If you have yet to set up Mobile or Online Banking, follow the steps below to activate and access your account through our website. If you run into issues or have forgotten your member number, call us at 800.562.5515 or 206.298.9394.

# **Enroll in Online Banking**

Go to our homepage at **SalalCU.org** and find the Online Banking login box on the upper right. Click **Enroll in Online/Mobile Banking**.



# **Choose Account Type**

Click on Register to My Individual Account.



#### **Enroll in Mobile & Online Banking**

## **Accept Disclosure**

Read our Online Banking Disclosure & Agreement. When you're ready, check the I Agree box and click the green Continue button.



# Enter Identifying Information

Enter your information to confirm your identity. This information must match what Salal currently has on file for you. Once completed, click the green **Continue** button.



AN STATE OF THE REPORT OF THE WAR TO THE WAR

#### **Enroll in Mobile & Online Banking**

# **Verify Your Identity**

Select the method you want to receive your one-time passcode to verify your identity and click continue. The code will go to the phone or email we have on file for you. Once the code is received input it on the next page and click **Verify**.





### **Create Username**