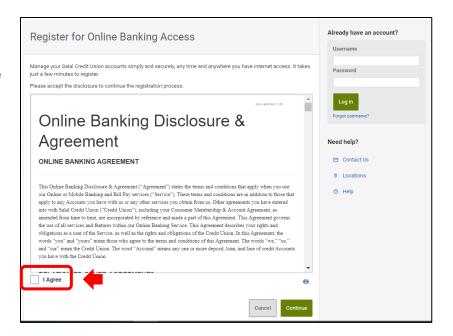

## **Accept Disclosure**

Read our Online Banking Disclosure & Agreement. When you're ready, check the I Agree box and click the green Continue button.