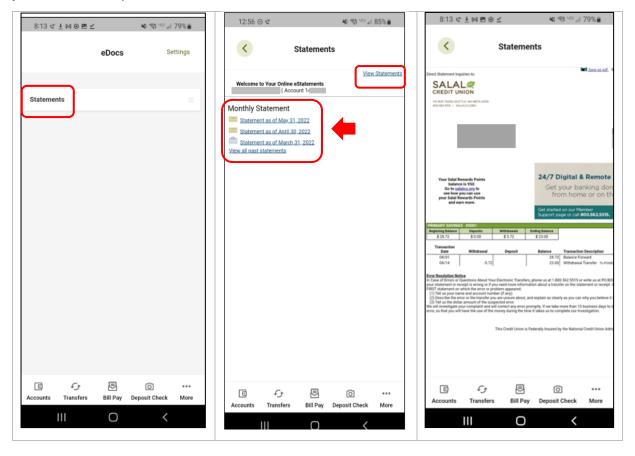

#### **View Your Statements**

To view your statements in your Mobile Banking app, click on **More**, followed by **Account** and then **EDOCUMENTS**. On the following screens, select **Statements** and then **View Statements**.

**Note:** You can pinch and expand the Statement screen to more easily read and click on the statement you would like to open.