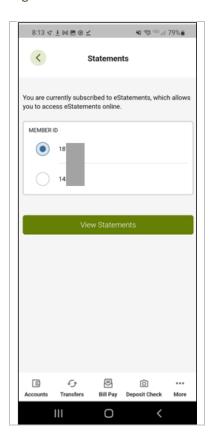

#### **View Your Statements**

To view your statements in your Mobile Banking app, click on **More**, followed by **Account** and then **EDOCUMENTS**. On the following screens, select **Statements** and then **View Statements**.

**Note:** You can pinch and expand the Statement screen to more easily read and click on the statement you would like to open.