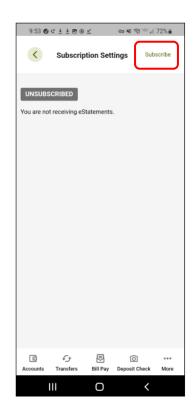

#### Subscribe to eStatements

Select Subscribe to enroll in eStatements.

#### Subscribe to eStatements