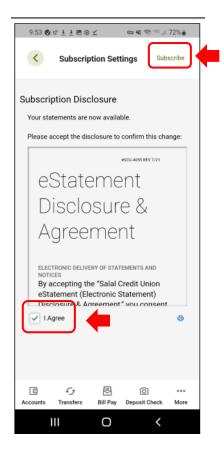

## **Read and Accept Disclosure**

Once you have read the eStatement Disclosure & Agreement, select the **I Agree** box. Then select the **Subscribe** text in the upper right corner of the screen. You are now subscribed for eStatements.