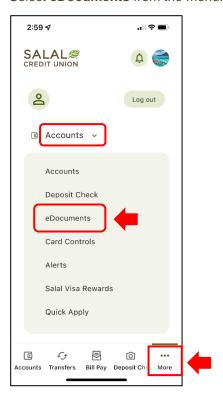

#### Go to eDocuments

# Log in to your account using the mobile app. Click on the **More** button and then expand **Accounts**. Select **eDocuments** from the menu.