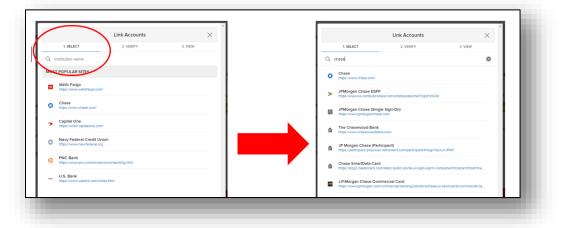

## **Enrolling Other Accounts**

A small window will appear in which you can search for the financial institution you'd like to view within Salal digital banking. Once the institution is selected, you can review the information that will be available once your accounts are linked. Clicking **Confirm** will allow you to move to the next screen.

To complete authorization, you will need to provide your login credentials for the other account to be linked. Once the verification process has been completed, you will immediately see the accounts and balances from the new institution within Salal digital banking.