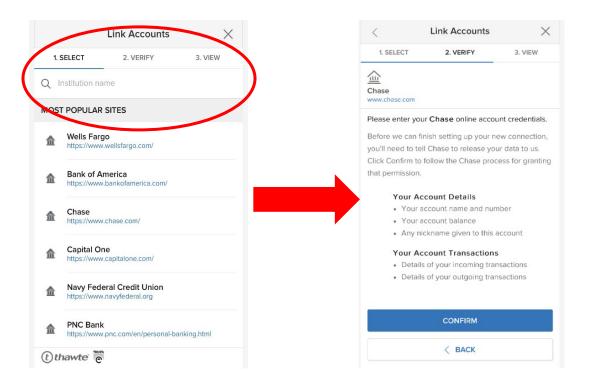

## **Enrolling Other Accounts**

Rev 4/24

On the next screen you can search for the financial institution you'd like to view within Salal digital banking. Once the institution is selected, you can review the information that will be available once

Page 1

your accounts are linked. Selecting **Confirm** will open a new window to the financial institution's digital banking login screen.

To complete authorization, you will need to provide your login credentials for the accounts to be linked. Once the verification process has been completed, you will immediately see the accounts and balances from the new institution.