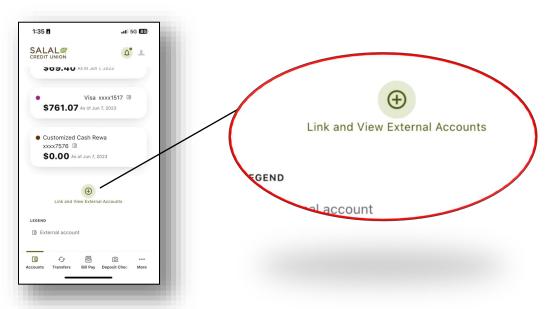

## **Getting Started**

Log in to your Salal mobile app and scroll to the bottom of your **Accounts** list. Tap the plus icon to **Link** and **View External Accounts**.

Once you have read the disclosure, select **Accept** to continue. After reading the overview on linked accounts and how your information is protected, choose **Get Started**.